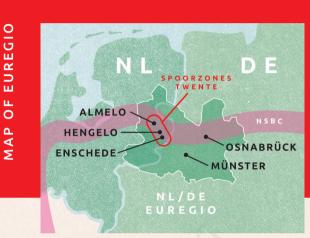

## The Green **Technological Top Region**

Enschede, Hengelo and Almelo cooperate intensively and are joining forces towards Europe, cross-border with German partners like Münster and Osnabrück. We do this as part of a strong Double Triple Helix alliance, with which we work together to develop the Green Technological Top Region of Twente. Together we constitute a metropolitan agglomeration in 'the middle of Europe' with a unique high-tech and innovative infrastructure, connected to the rest of Europe. With a leading international university and strong innovation clusters, the 'Spoorzones' form the heart of this urban area, which also have space for greenery, leisure and the handling of water.

### Towards a green future

- · The cities of Twente are important urban and logistical nodes in the European mobility network, located on the North Sea Baltic Corridor. We are working on better (rail) connections between Zwolle - Twente - Münster and Amsterdam - Berlin within the European Ten-T network. In the centre of these connections are the 'Spoorzones', where mobility and sustainable urbanization come together in a new spatial and
- · We are using innovation to realize the energy transition. Twente is the home of energy innovations, including a cross-border battery cluster and hydrogen hub. With an integrated district approach we're renovating our housing stock to tackle energy poverty and accelerate the transition.
- · As frontrunners in adaption to climate change, we are constantly looking for new ways to tackle urban heating, maintain a sustainable water balance and work on urban greening. With the city of Münster we work on shared issues in water management.