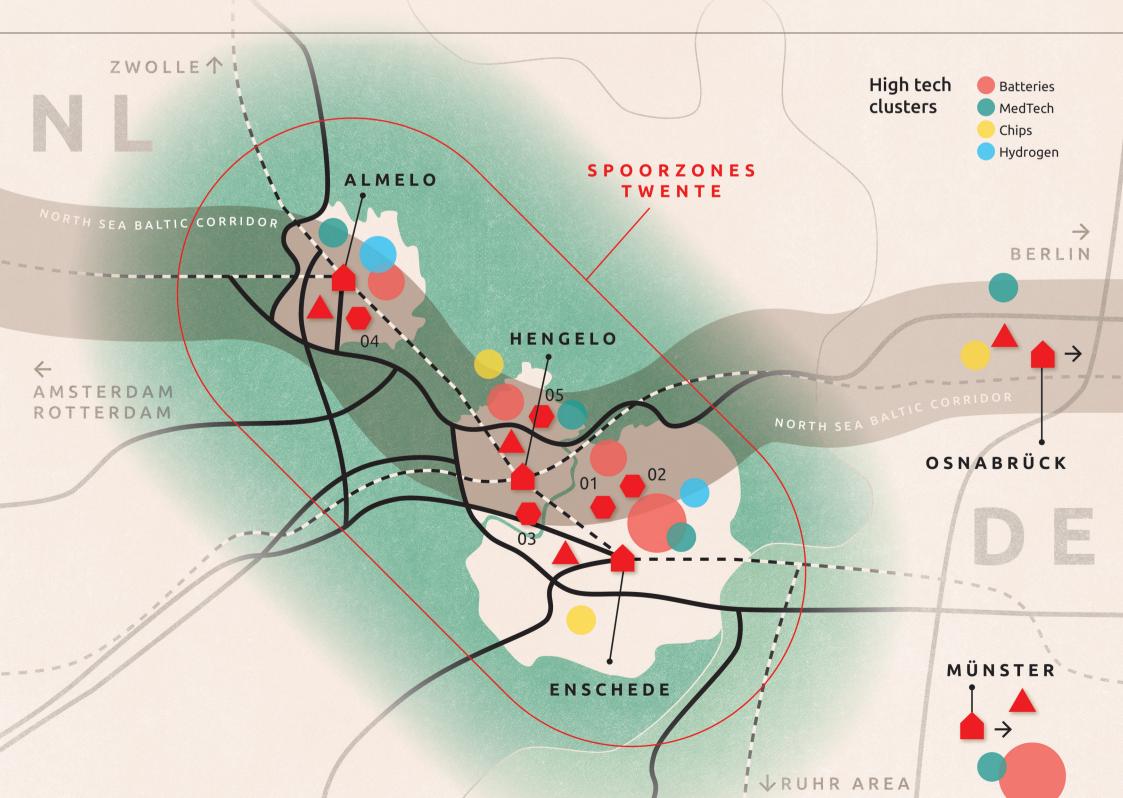

### Towards a green future

- · The cities of Twente are important urban and logistical nodes in the European mobility network, located on the North Sea Baltic Corridor. We are working on better (rail) connections between Zwolle - Twente - Münster and Amsterdam - Berlin within the European Ten-T network. In the centre of these connections are the 'Spoorzones', where mobility and sustainable urbanization come together in a new spatial and
- · We are using innovation to realize the energy transition. Twente is the home of energy innovations, including a cross-border battery cluster and hydrogen hub. With an integrated district approach we're renovating our housing stock to tackle energy poverty and accelerate the transition.
- · As frontrunners in adaption to climate change, we are constantly looking for new ways to tackle urban heating, maintain a sustainable water balance and work on urban greening. With the city of Münster we work on shared issues in water management.

# **Innovation Districts**

- 01 Kennispark Twente
- 02 Technology Base Twente
- 03 High Tech Systems Park
- 04 XL Business Park
- 05 The Green Box